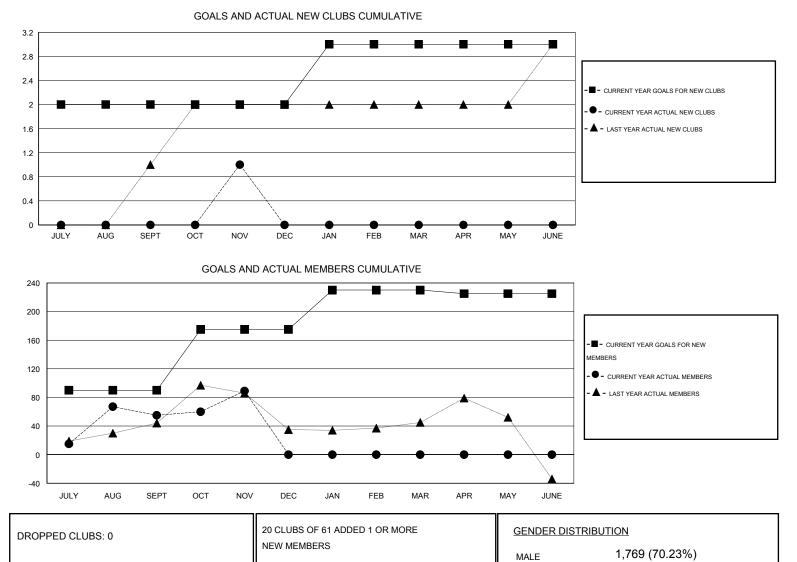

## FR GURUNATHAN

| GMT:                  | MT: ER GURUNATHAN |                  |           | LOCATION INDIA   |                  |                       |                    |                                     |                    | GMT CA 6         |  |
|-----------------------|-------------------|------------------|-----------|------------------|------------------|-----------------------|--------------------|-------------------------------------|--------------------|------------------|--|
|                       | Clubs             |                  |           |                  |                  |                       | Members            |                                     |                    |                  |  |
| RESULTS FOR 2015-2016 |                   |                  |           |                  |                  | RESULTS FOR 2015-2016 |                    |                                     |                    |                  |  |
| QUARTI                | ER                | NEW CLUB<br>GOAL | NEW CLUBS | DROPPED<br>CLUBS | NET<br>GAIN/LOSS | QUARTER               | NEW MEMBER<br>GOAL | CHARTER AND<br>NEW MEMBERS<br>ADDED | DROPPED<br>MEMBERS | NET<br>GAIN/LOSS |  |
| JULY/AU               | G/SEPT            | 2                | 0         | 0                | 0                | JULY/AUG/SEPT         | 90                 | 173                                 | 118                | 55               |  |
| OCT/NO                | //DEC             | 0                | 1         | 0                | 1                | OCT/NOV/DEC           | 85                 | 60                                  | 26                 | 34               |  |
| JAN/FEB               | /MAR              | 1                | 0         | 0                | 0                | JAN/FEB/MAR           | 55                 | 0                                   | 0                  | 0                |  |
| APR/MAY               | //JUNE            | 0                | 0         | 0                | 0                | APR/MAY/JUNE          | -5                 | 0                                   | 0                  | 0                |  |